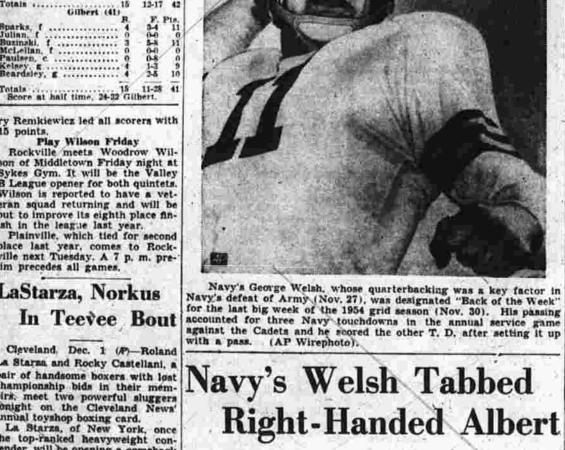

howling average of 157 per game. However, he bowled the lowest

Sabotage of Sub

lice questioned the 60 crew mem-bers of the 1,120-ton Royal Navy submarine Artemis today in an at-

Only three points separate Piano Shoppe and 4XXXX as the 12

at the Red Men's Club prepare to end the first half of the tourney next Tuesday.

At the end of the 11th session last night. Piano Shoppe held the lead with 2,275 points but the Xs, contest leaders in many of the play sessions so far, were threatening Here are the scores as the card players go into the 12th session. Piano Shoppe, 2,275; 4XXXX, 2,273; Liebes, 2,182; Milikowaki,