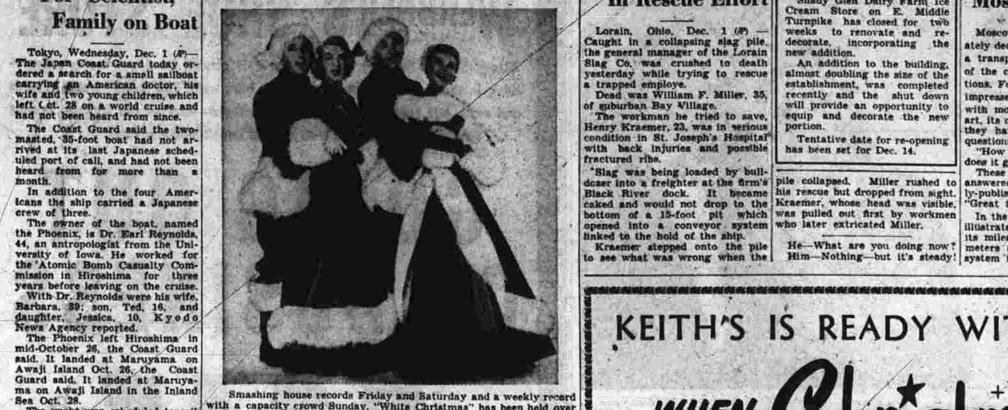

Held over at the State

Search Begins

For Scientist,

Smashing house records Friday and Saturday and a weekly record Sea Oct. 28.

The yacht was scheduled to sail north to Chosi, about 50 miles north of Tokyo, and then head for Hawaii.

With a capacity scowd Sunday, "White Christmas" has been held over at the State Theater. The holiday musical features a quartet of the nation's top performers, Bing Crosby, Rosemary Clooney, Danny Kaye and Vera Ellen.

around the world, taking from two home of the minister, the Rev. Mr. turned here Monday for her train to three years for the trip.

It was not clear if the ship had a radio. It was understood the yacht was equipped with an auxiliary engine.

The workman he tried to save, Henry Kraemer, 23, was in serious condition in St. Joseph's Hospital with back injuries and possible has been set for Dec. 14.

The workman he tried to save, bequip and decorate the new portion.

Tentative date for re-opening they have been pussed by its stations decorated with mosaics and other works of art, its clean and quiet trains. But they have been pussed by two questions:

"How long is it? And just where does it on?" Tentative date for re-opening questions:
has been set for Dec. 14. "How long is it? And just where

"Slag was being loaded by bulldozer into a freighter at the firm's
Black River dock. It became
caked and would not drop to the
bottom of a 15-foot pit which
opened into a conveyor system
linked to the hold of the ship.

Kraemer stepped onto the pile
to see what was wrong when the

CYROMATIC' by GIRARD PERREGAUX ment in self-winding watches. So sensitive, completely practical, it skrugs off shock and works under water. So ingeniously simple, you need never fear expensive repairs. See the new, thin and handsome