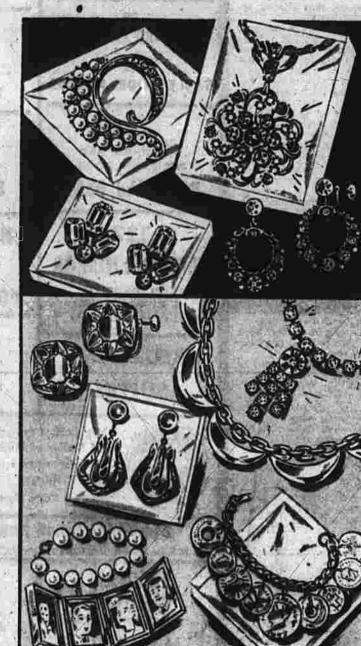

# Hunton's YOUR Christmas Store...

moXEEs

ND BOYS' SHOES @

.lat QUALITY

"Coro's" Adjustable Cou-tourier Necklace. Gold snake chain ornamented with baguettes, marquise and pear shaped rhine-stones. 4.98 Matching Bracelet 4.98 Matching Pin 4.98 Matching Earrings 4.98

justable Necklace. Simulated pearls with rhinestones or gold with colored stones 1.98

Matching Bracelet 1.98 Matching Spray Pin 1.98 Matching Drop . Earrings

**Ours Alone** 

in Manchester

"Coro's" Belle Fleur Ad-

ANOTHER SUCCESS BLOUSE

FOR CHRISTMAS GIVING

By Weber Originals - 100% dacron, jiffy washing, jiffy drying, Split V with ruffled

\$5.98

front in white and pink. Sizes 32 to 38.

"Coro's Simulated Pearl and Rhine-stone Necklace. Adjustable snake chain with satin finish pearls and con-trasting gunmetal pearls 4.98 Matching Link Bracelet 4.98 Matching Round Pin Matching Drop Earrings

For Every Lucky Gal On Your List

A DACRON BLOUSE Weber

Originals

ANOTHER SUCCESS BLOUSE FOR CHRISTMAS GIVING

By Weber Originals-Dacron and nylon, jiff washing, jiffy drying. With jewel neck, lace insert and short sleeves. White, pink or blue, ANOTHER SUCCESS BLOUSE FOR CHRISTMAS GIVING