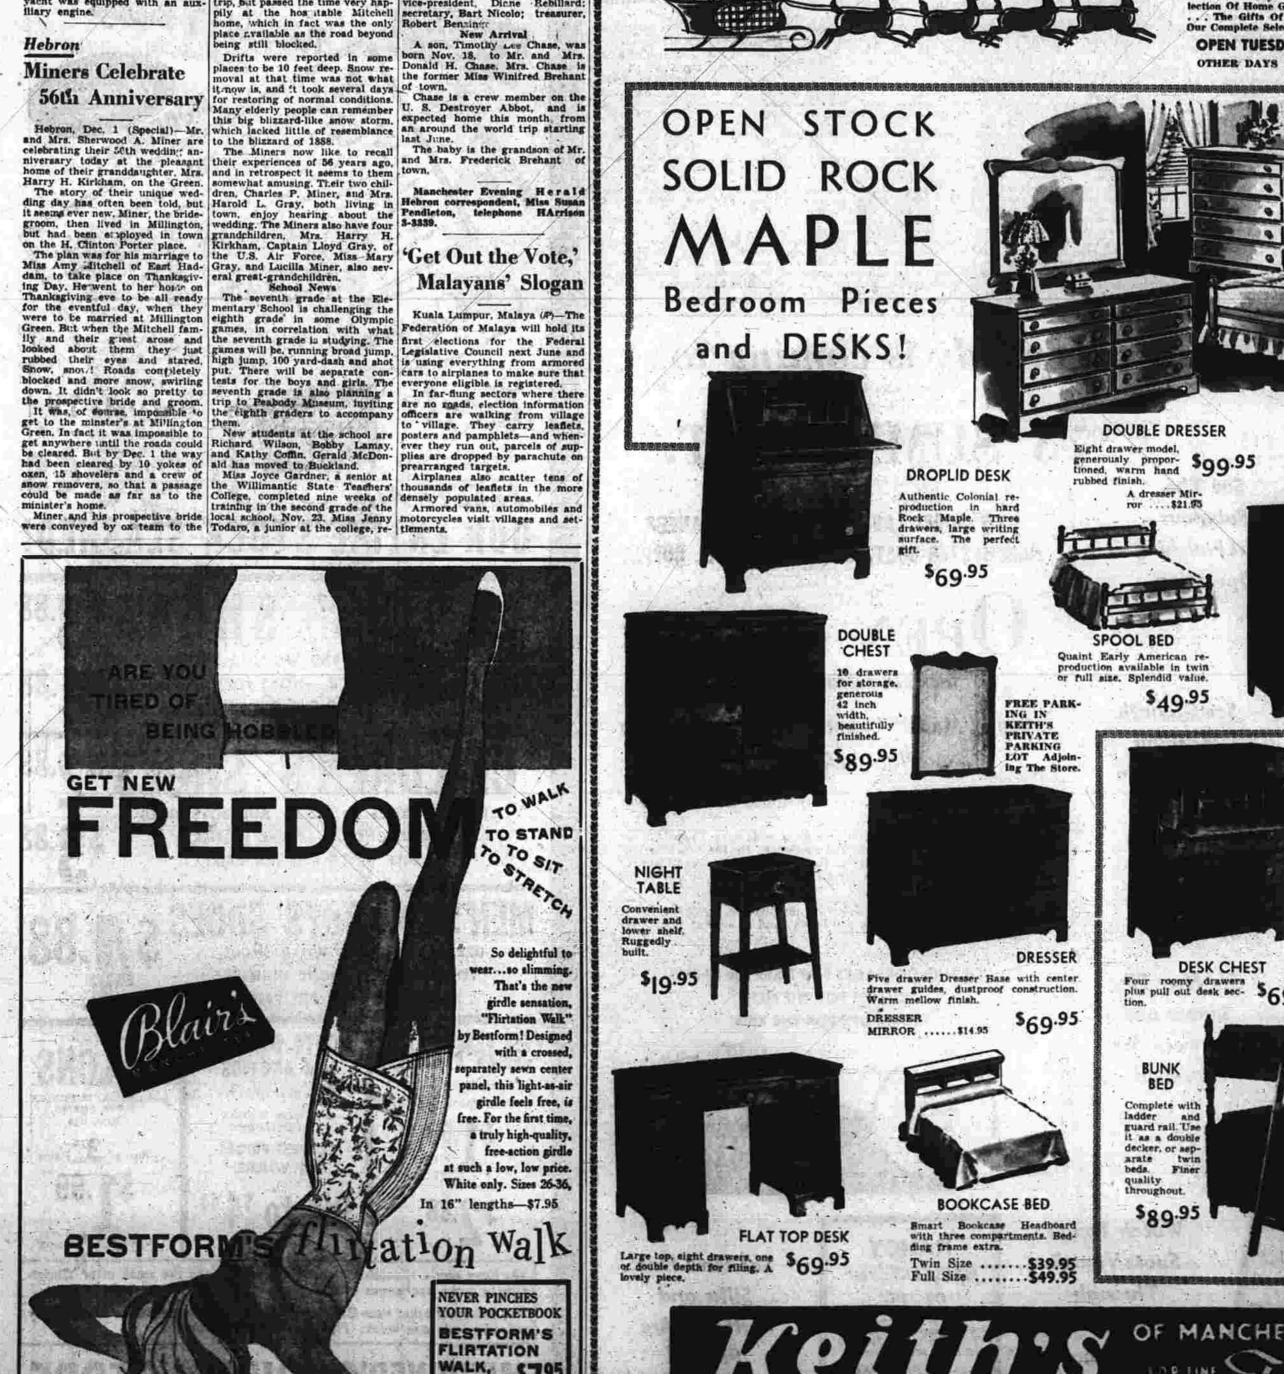

OPEN STOCK SOLID

Bedroom Pieces and DESKS!

DROPLID DESK Authentic Colonial re-

COMMODE Two drawer model for use as bedside table or **DESK CHEST** 

Pour roomy drawers \$69.95 \$29.95 BUNK Complete wit ladder an guard rail. Un decker, or sep-arate twin beds. Finer quality throughout.