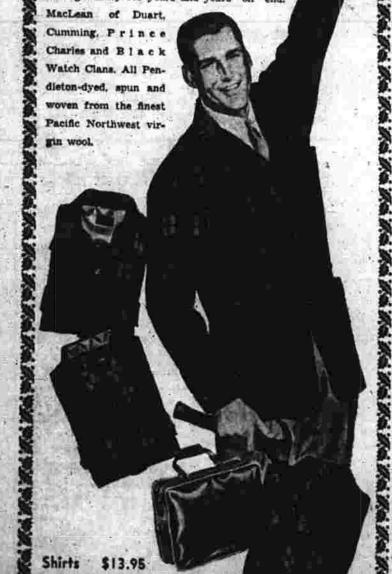

Ladies' Luggage

Case . \$9.95\* 24" Case \$11.95\* Case . \$9.95\* Wardrobe \$17.95\* All brass hardware. Solid light weight construction. Assorted colors in matched sets. Initialed if desired.

\* Plus tax.